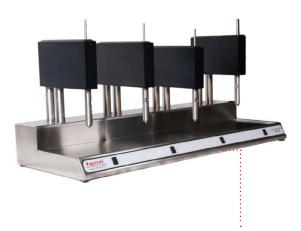

## **PPC** Lab Capabilities

Malvern - Mastersizer 3000

Fann 90 - Dynamic Filtration System

HACH DR 6000

**OFITE - Lubricity Tester** 

Compactor