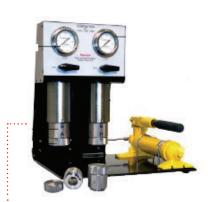

## **PPC** Lab Capabilities

Malvern - Mastersizer 3000

Fann 90 - Dynamic Filtration System

HACH DR 6000

**OFITE - Lubricity Tester** 

Compactor