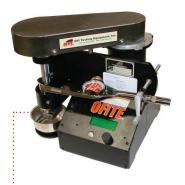

## **PPC** Lab Capabilities

Malvern - Mastersizer 3000

Fann 90 - Dynamic Filtration System

HACH DR 6000

**OFITE - Lubricity Tester** 

Compactor